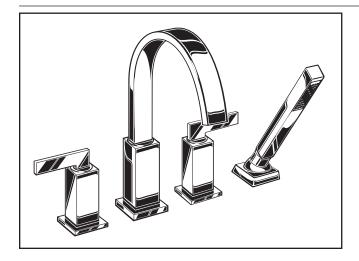

## **MODEL NUMBER:**

- ☐ T184900 Roman Tub Filler Trim LESS Personal Shower
- ☐ T184901 Roman Tub Filler Trim WITH Personal Shower

For use with Flash™ rough valves

# Times Square® Roman Tub Filler Trim

## **ASME A112.18.1 CSA B125.1**

Check local plumbing codes. Some installations may require a vacuum breaker.

**TUB SPOUT FLOW** 

HAND SHOWER FLOW

|                   |                                             |                  | Finish Options     |                   |
|-------------------|---------------------------------------------|------------------|--------------------|-------------------|
| Burdens           |                                             |                  | Polished<br>Chrome | Brushed<br>Nickel |
| Product<br>Number | Description                                 |                  | 002                | 295               |
| T184900           | Roman Tub Filler Trim LESS Personal Shower. | ( <del>Q</del> ) |                    |                   |
| T184901           | Roman Tub Filler Trim WITH Personal Shower. | (B)              | _                  |                   |