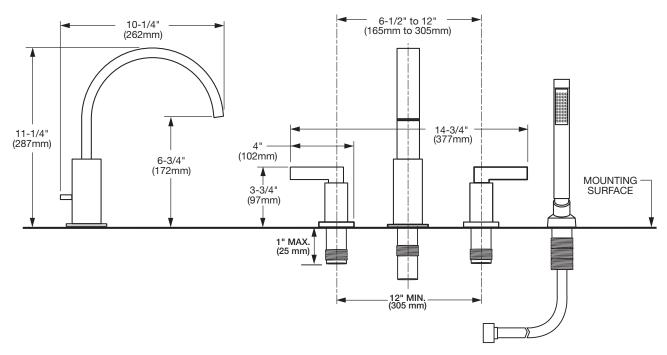

## **GENERAL DESCRIPTION:**

Installs with Flash rough valve platform. Washerless 1/4 turn ceramic disc valve cartridges. Durable brass spout. Metal lever handles. Trim kit provides an additional 1" installation adjustability for finished deck.

# SUGGESTED SPECIFICATION

Two handle deck-mount tub filler shall feature cast brass construction. Shall also feature 1/4 turn washerless ceramic disc valve cartridges. Fitting shall be American Standard Model # T18490\_.\_\_\_.