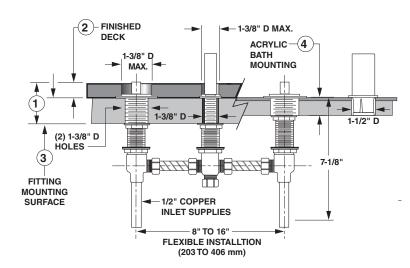

- 1. DECK THICKNESS TOTAL DECK THICKNESS UP TO 2-1/2"
- 2. FINISHED DECK FINISHED DECK VARIABILITY ACCOMMODATES DECKING MATERIAL (TILE, MARBLE, CORIAN®...) TO 1" THICK
- 3. FITTING MOUNTING SURFACE ADJUSTABILITY, TO 1-1/2" THICK
- 4. ACRYLIC BATHS ADJUSTABILITY, TO 1-1/2" THICK