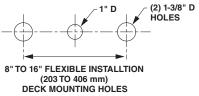

- 1. DECK THICKNESS TOTAL DECK THICKNESS UP TO 2-1/2"
- 2. FINISHED DECK FINISHED DECK VARIABILITY ACCOMMODATES DECKING MATERIAL (TILE, MARBLE, CORIAN®...) TO 1" THICK
- 3. FITTING MOUNTING SURFACE ADJUSTABILITY, TO 1-1/2" THICK
- 4. ACRYLIC BATHS ADJUSTABILITY, TO 1-1/2" THICK